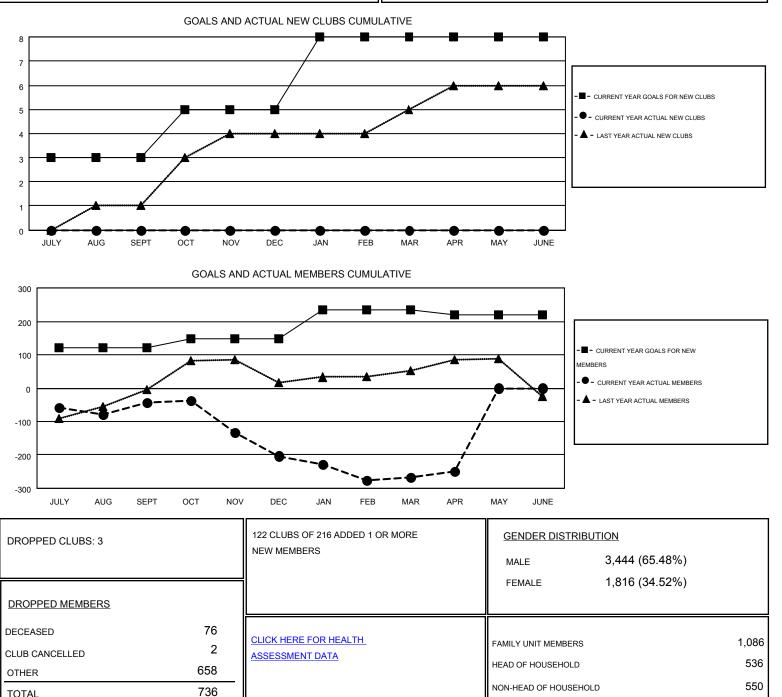

| JULY/AUG/SEPT         | 120                | 171                                    | 213                | -42              |
| OCT/NOV/DEC           | 2                | 0         | 1                | -1               | OCT/NOV/DEC           | 28                 | 131                                    | 292                | -161             |
| JAN/FEB/MAR           | 3                | 0         | 2                | -2               | JAN/FEB/MAR           | 86                 | 119                                    | 183                | -64              |
| APR/MAY/JUNE          | 0                | 0         | 0                | 0                | APR/MAY/JUNE          | -14                | 65                                     | 48                 | 17               |